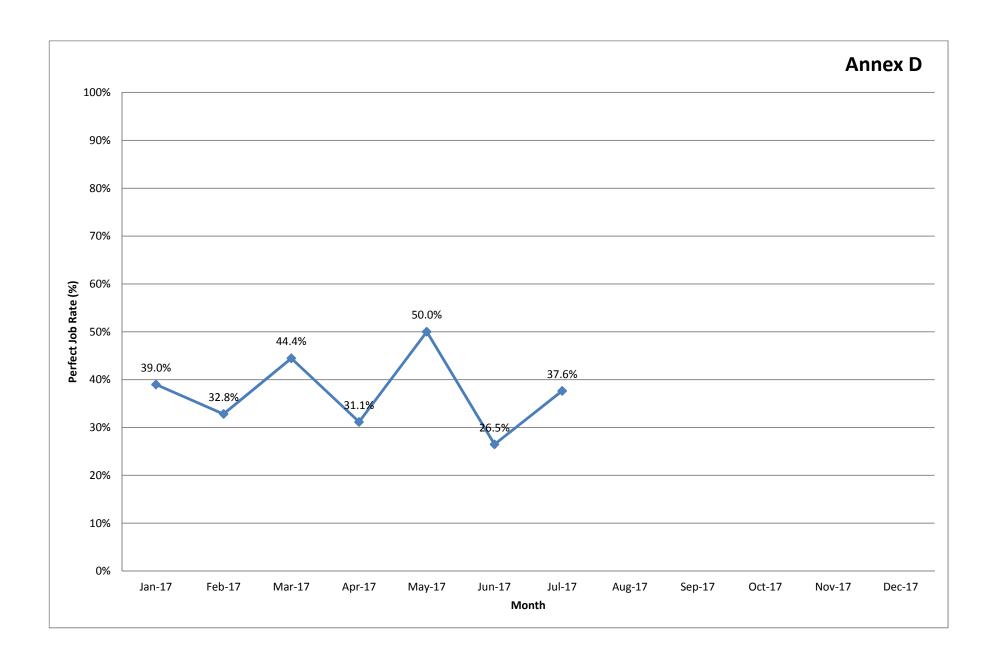

## QUERY-FREE RATE ON CADASTRAL JOBS SUBMITTED BY REGISTERED SURVEYORS (MONTH OF JULY 2017)

The query-free rate(QFR) for the month of July 2017 is shown in Annex A.

Refer to Annex D, the 'perfect job' rate for July 2017 is 37.6%.

The 'perfect job' rate for July 2017 is very low and it is not desirable.

We encourage all to keep on improving and strive to submit higher quality jobs in order to avoid the delay in approving plans.

I attach the following annexes for your information: